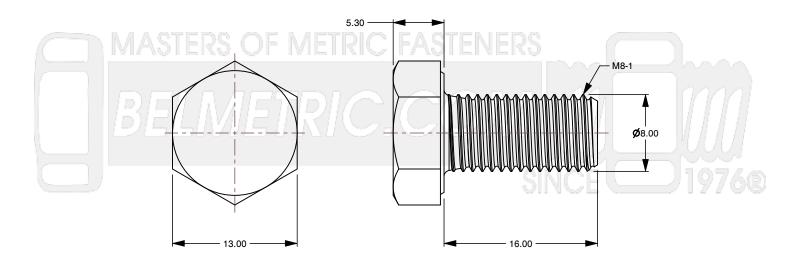

SCALE 2.538

PRODUCT NAME M8X1.0 Fine Hex Bolt MILLIMETERS

ISSUED 2023-07-26

UNIT

PART NUMBER: BFT8X1.0X16CLZ SHEET 1 of 1